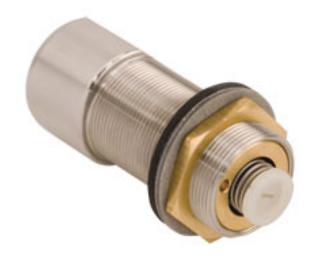

#### **DESIGN**

With its special push-button design which allows for front access stream adjustment as well as cartridge and strainer access, this valve offers the ultimate in ease of maintenance.

# **SPECIFICATIONS**

Model 5874HF high flow fountain valve is a stainless steel push button valve with front stream adjustment and cartridge servicing. It uses automatic pressure regulation from 30 - 90 psi (2.1 - 6.2 bar) and has a 1/4" NPT inlet and outlet. Used with 1920 series bottle filler stations.