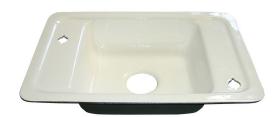

#### CONSTRUCTION

Heavy duty cast iron basin with a glossy white acid-resisting enamel finish is designed for the toughest of applications.

### **SPECIFICATIONS**

Model 4110ADA barrier-free deck mounted sink shall include a white acid-resistant enameled iron 24" x 16" x 5" (61 x 40.6 x 12.7 cm) deep basin with barrier-free capabilities when installation guidelines are followed, two cross-slotted holes to accept faucets, and a stainless steel mounting rim.