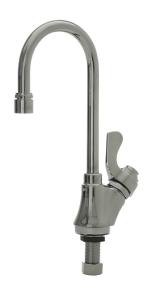

# model EU-5510LF

Sink Faucet

#### VALVE

Polished chrome-plated, lead-free brass, lever handle stay-open valve features automatic pressure compensation stream control.

#### **QUALITY**

Gooseneck valve is pre-built and fully water and pressure tested to ensure no leaks and proper function for reduced installation time and added peace of mind.

## **SPECIFICATIONS**

Model 5510LF is a polished chrome-plated brass stay-open lever handle, compression gooseneck faucet with a vandal-resistant .5 gpm (1.9 L) aerator, vandal-resistant lock pin, and 1/2" O.D. (1.3 cm) slip-joint inlet.