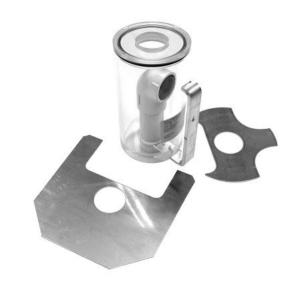

## SPECIFICATIONS

Model 6635 sand trap shall include a see through acrylic canister with lifting handle for models 3500 and 3511. (This option cannot be used in conjunction with the 6250LF bib faucet on 3511).

#### **APPLICATIONS**

Specifically, this sand and debris trap is intended for models 3511 or 3500 when there is a concern for blockage of the waste lines.

#### CONSTRUCTION

Constructed of see-through acrylic, this canister style sand and debris trap is used directly under the drain on models 3500 and 3511, and allows easy access and maintenance.