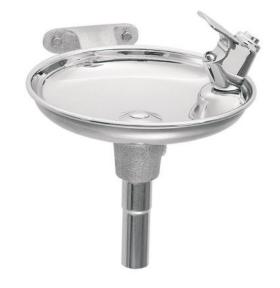

#### CONSTRUCTION

Stainless steel basin with a high-polished finish compliments almost any setting, and it also resists stains and corrosion.

#### MOUNTING

Wall-mounted design makes for a space install, supported by a cast-aluminum wall bracket.

#### **BUBBLER VALVE**

Polished stainless steel cartridge valve which allows for top access stream adjustment as well as cartridge and strainer access, and is designed with a shielded, anti-squirt orifice that provides a steady sanitary source of water.

## SPECIFICATIONS

Model 1152 wall mounted drinking fountain shall include a polished stainless steel round basin, polished stainless steel push-button bubbler valve with flow adjustment, anodized cast-aluminum wall bracket, 100% lead-free waterways, and chrome-plated 1-1/4" O.D. tailpiece.