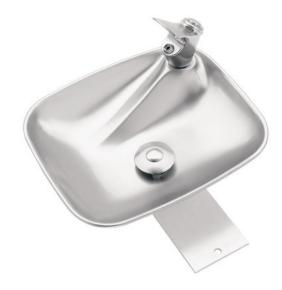

# model EU-4010

Deck Fountain

#### **BUBBLER VALVE**

Polished stainless steel cartridge valve which allows for top access stream adjustment as well as cartridge and strainer access, and is designed with a shielded, anti-squirt orifice that provides a steady sanitary source of water.

## **SPECIFICATIONS**

Model 4010 deck top sink shall include a Type 304 Stainless Steel, 20 gauge basin, polished stainless steel bubbler valve, cad plated steel mounting bracket with adjustable mounting bolts, and 1-1/4" O.D. tailpiece.