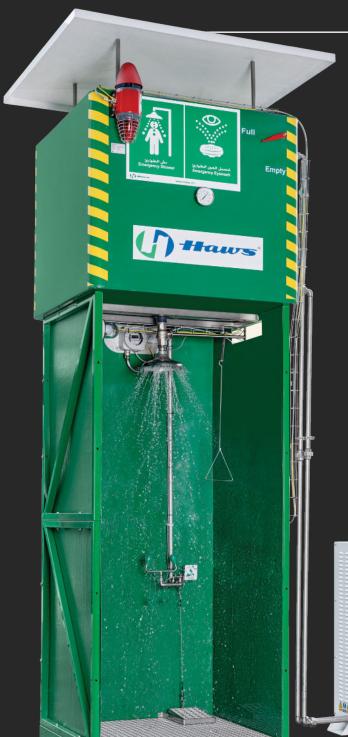

## OVERHEAD TANK SHOWER

### OVERHEAD TANK SHOWER 4000

The *Haws* OTS 4000 Overhead Tank Shower provides safety in remote and desolate environments, and under extreme climatic conditions.

The integrated tank ensures that the safety shower and eyewash achieve the required flushing time of 15 minutes, even without a water connection. The OTS 4000 is a complete solution and can also be used where no reliable water supply or sufficient water pressure or flow rates are available.

With optional water chiller and immersion heater, the OTS 4000 can be used in environments of -5°C to + 60°C. Hundreds of customers worldwide trust the *Haws* OTS 4000 Overhead Tank Shower.

#### SUN SHIELD -Protects the tank from brightening WATER LEVEL INDICATOR due to the solar radiation Indicates water level in tank **ALARMS OVERFLOW DRAIN EXIT** Audio and visual alarms notify the Prevents tank overfill immediate area of an emergency WATER CONNECTION **EXCELLENT VISIBILITY -**Provides a permanent or temporary connection Eye-catching color and graphics for to the water supply high visibility (1) Haws LEVEL SWITCH TEMPERATURE DISPLAY Dry-running protection for the immersion heater Displays tank water temperature in explosion risk zones WATER TANK -**IMMERSION HEATER** The gravity-fed, glass-reinforced, insulated plastic tank Prevents the water from falling below (1600 I) provides tepid water for a 15-minute flush a defined temperature INSIDE LIGHT -**JUNCTION BOX** Provides safe lighting for shower Ex or non-Ex switch box for all electrical components SOLID FRAME -Galvanized stainless steel provides superior defense WATER CHILLER in highly-corrosive environments Ex or non-Ex chiller prevents water from reaching dangerously high temperatures **DRENCH SHOWER & EYEWASH** Consistent hydrodynamic flow provides comfortable water pressure for a full 15-munte flush

Image shows some options.

The right to make changes of a technical nature is reserved.