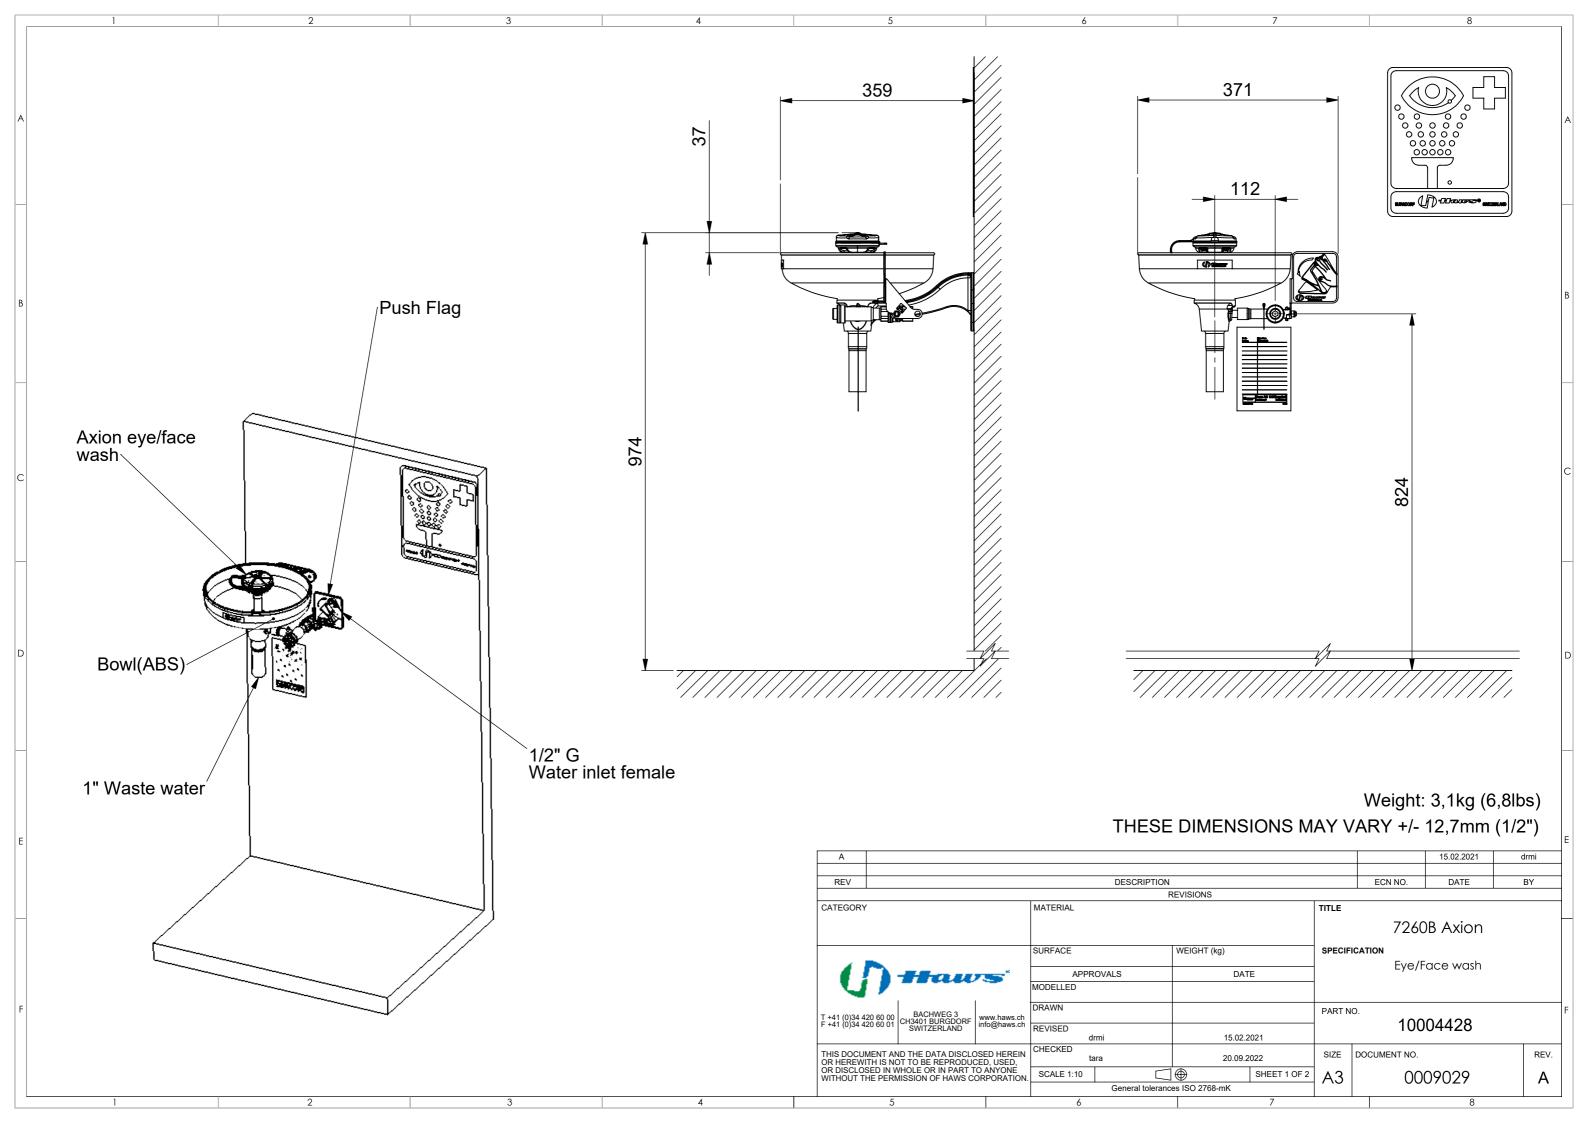

#### Technical information

Water flow: 14 liters/minuteApplication: indoor/outdoor

Dimensions (H x W x D): 300 x 371 x 359 mm

Water inlet: 1/2" GWater outlet: 1" G