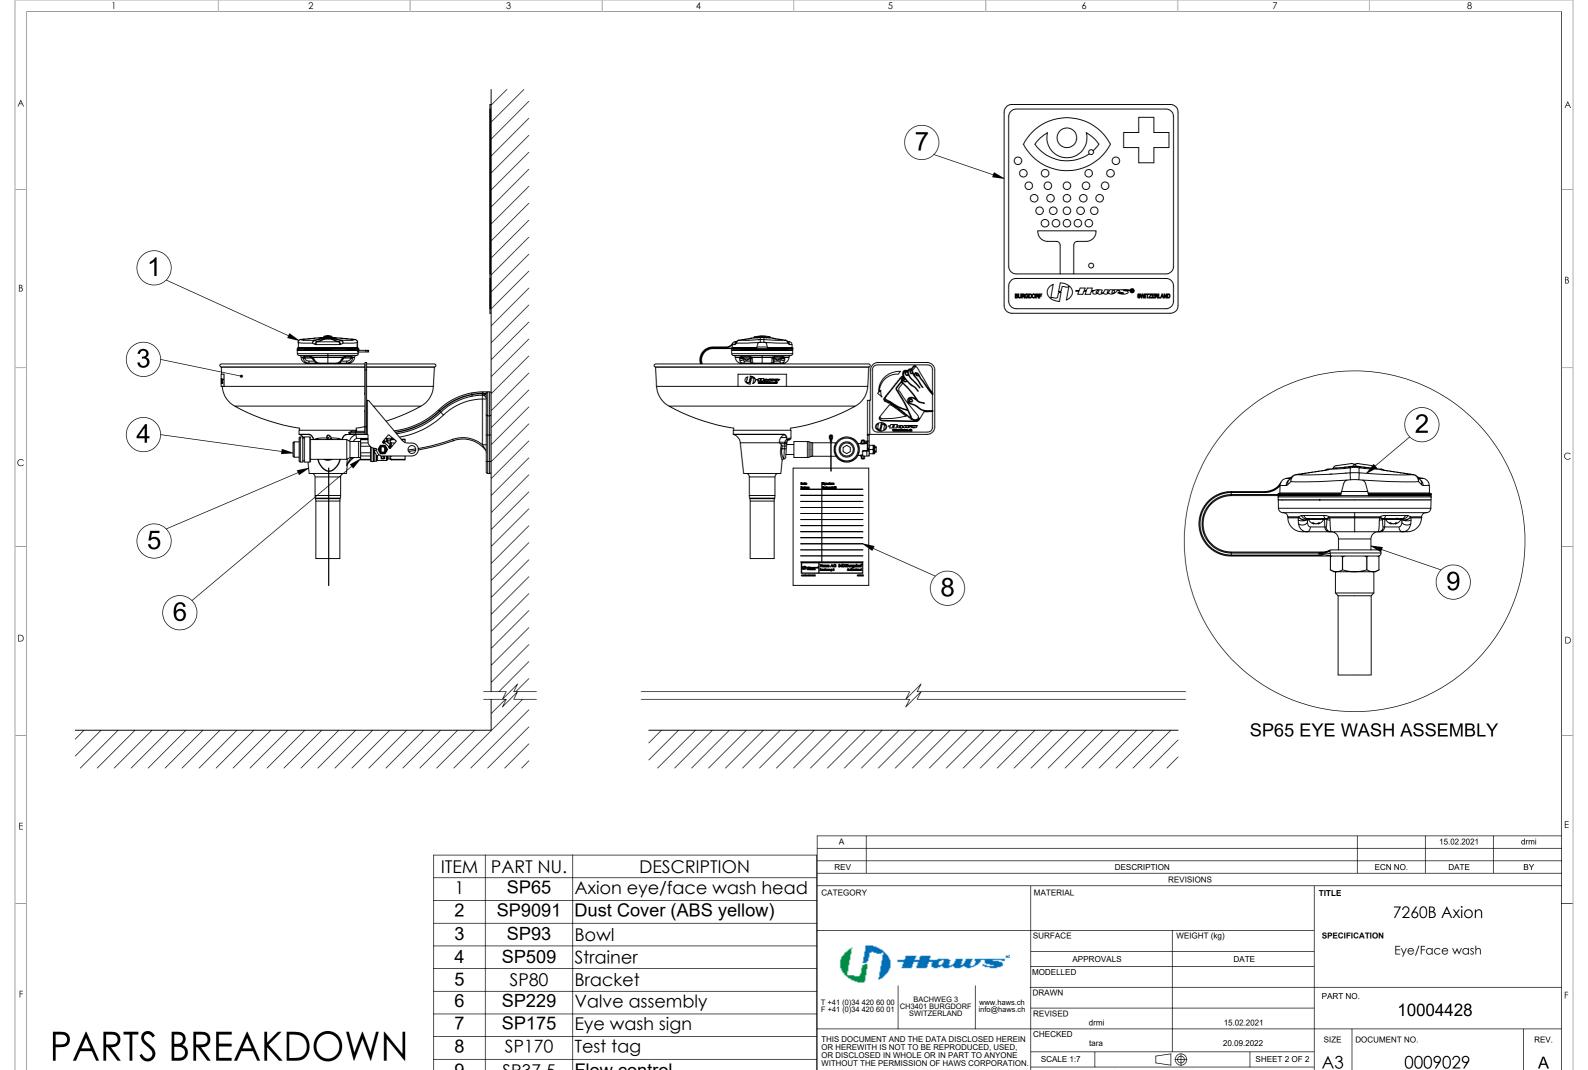

SHEET 2 OF 2

SCALE 1:7

General tolerances ISO 2768-mK

0009029

PARTS BREAKDOWN

SP37.5

Flow control