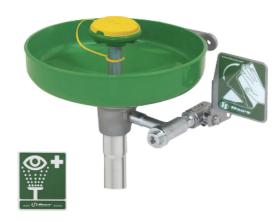

# model 7260B AXION

Wall mount eye wash 7260B AXION - ABS bowl

# **AXION FACE+EYEWASH HEAD**

The patented AXION shower head with integral flow control delivers reliable a compliant water jet for rinsing eyes and face. The unique, centered AXION water jet eliminates the main issues of other eye wash systems to provide proper first aid.

# **LARGE BOWL**

The 28 cm round green ABS plastic receptor is resistant to damage from alkaliens.

# **APPLICATIONS**

The Haws eye wash model 7260B AXION is the optimal solution for industrial applications. It complies to the standards EN 15154-2 and ANSI Z358.1. An ABS plastic bowl makes this permanently installed face+eye wash very durable. The patented AXION shower head delivers reliable a compliant water jet for rinsing eyes and face. The unique, centered AXION water jet eliminates the main issues of other eye wash systems to provide proper first aid.