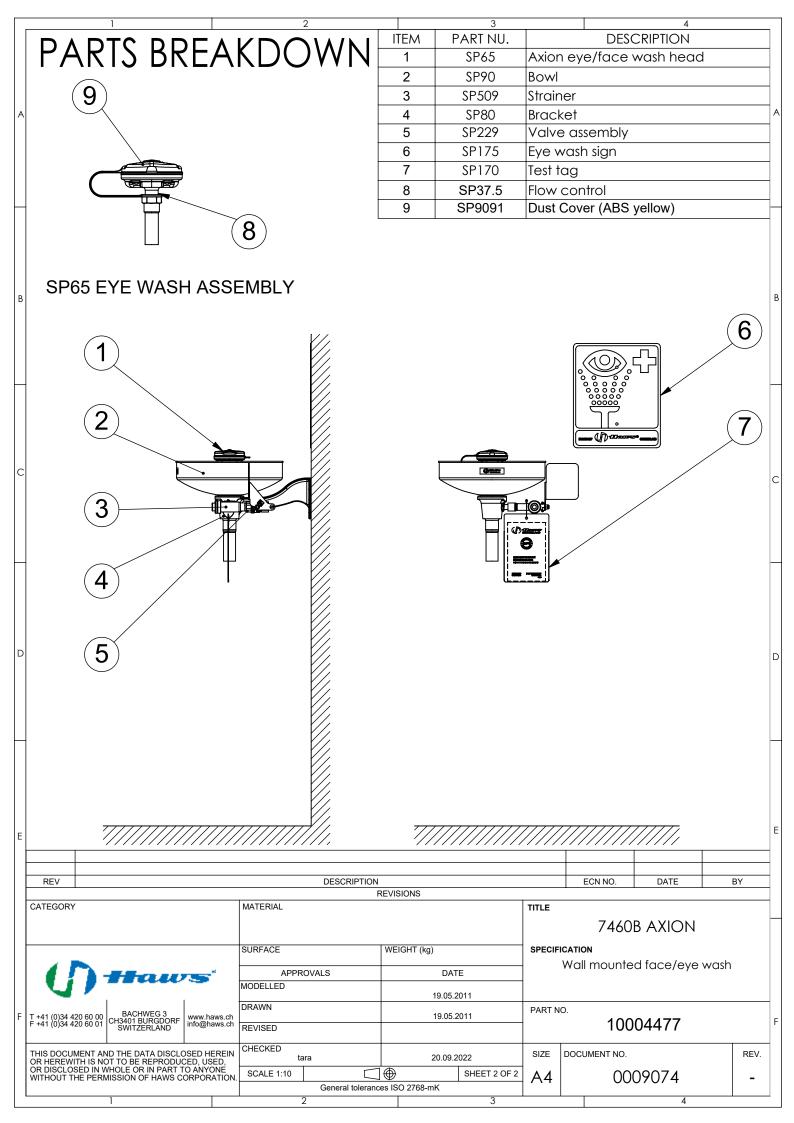

### **UNIQUE FACE+EYE WASH HEAD**

The patented AXION shower head with integral flow control delivers reliable a compliant water jet for rinsing eyes and face. The unique, centered AXION water jet eliminates the main issues of other eye wash systems to provide proper first aid.

#### LARGE BOWL

The 28 cm round type 304 stainless steel receptor is resistant to damage from alkaline, salt solutions, most acids and sun damage.

#### **SAFE OPERATION**

Chrome-plated brass in-line  $50 \times 50$  mesh water strainer prevents debris from reaching the eye wash so the unit stays functioning at its best. Strainer is easily serviceable

### **OPTIONS**

- Stainless steel dust cover model 9102 protects the AXION eyewash head as well as the bowl.
- Wall-mounted foot control unit SP220W includes a powder-coated aluminum pedal and a wall bracket for hands-free operation of the evewash.
- Proximity switch SP 165E for the activation of an external alarm system
- Numerous solutions for the supply of tepid water