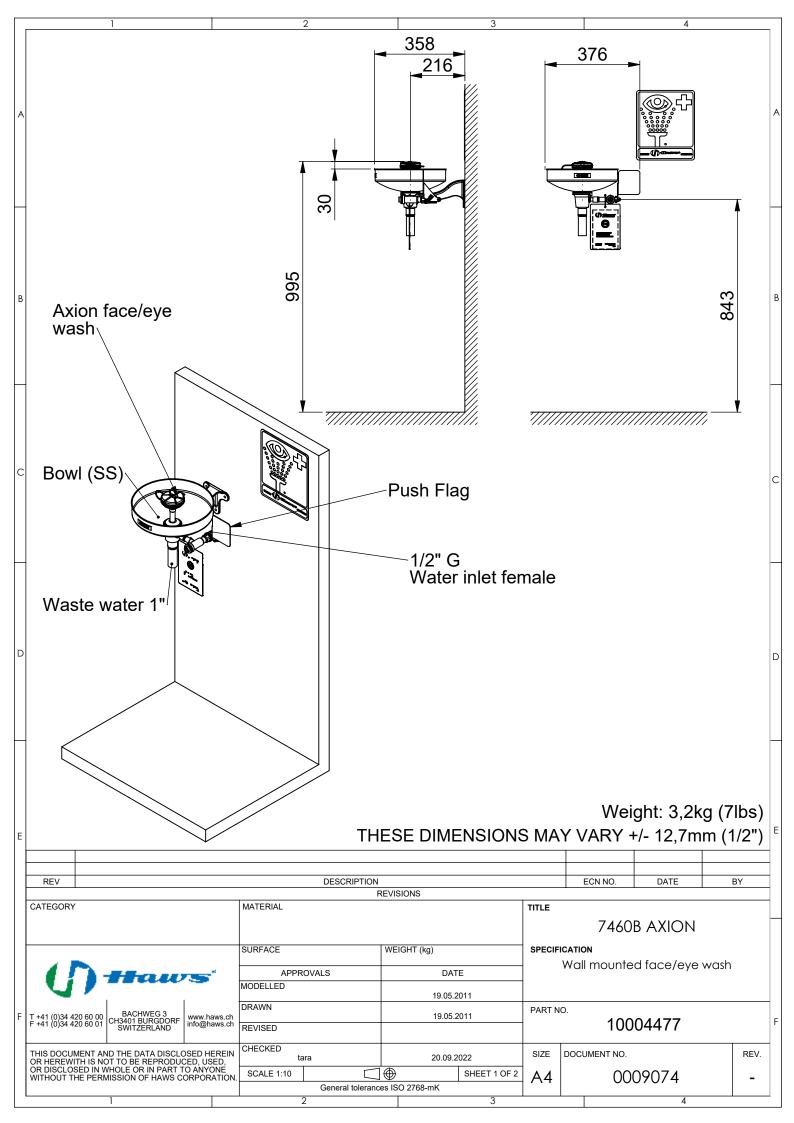

### **Technical information**

- Water flow: 14 liters/minute
- Application: indoor/outdoor
- Dimensions (H x W x D): 300 x 376 x 358 mm
- Water inlet: 1/2" G
- Water outlet: 1" G