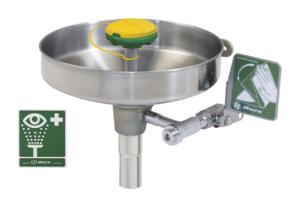

Wall mount eye wash 7460B AXION - stainless steel bowl

### **UNIQUE FACE+EYE WASH HEAD**

The patented AXION shower head with integral flow control delivers reliable a compliant water jet for rinsing eyes and face. The unique, centered AXION water jet eliminates the main issues of other eye wash systems to provide proper first aid.

#### LARGE BOWL

The 28 cm round type 304 stainless steel receptor is resistant to damage from alkaline, salt solutions, most acids and sun damage.

### **OPTIONS**

- Stainless steel dust cover model 9102 protects the AXION eyewash head as well as the bowl.
- Wall-mounted foot control unit SP220W includes a powder-coated aluminum pedal and a wall bracket for hands-free operation of the evewash.
- Proximity switch SP 165E for the activation of an external alarm system
- Numerous solutions for the supply of tepid water