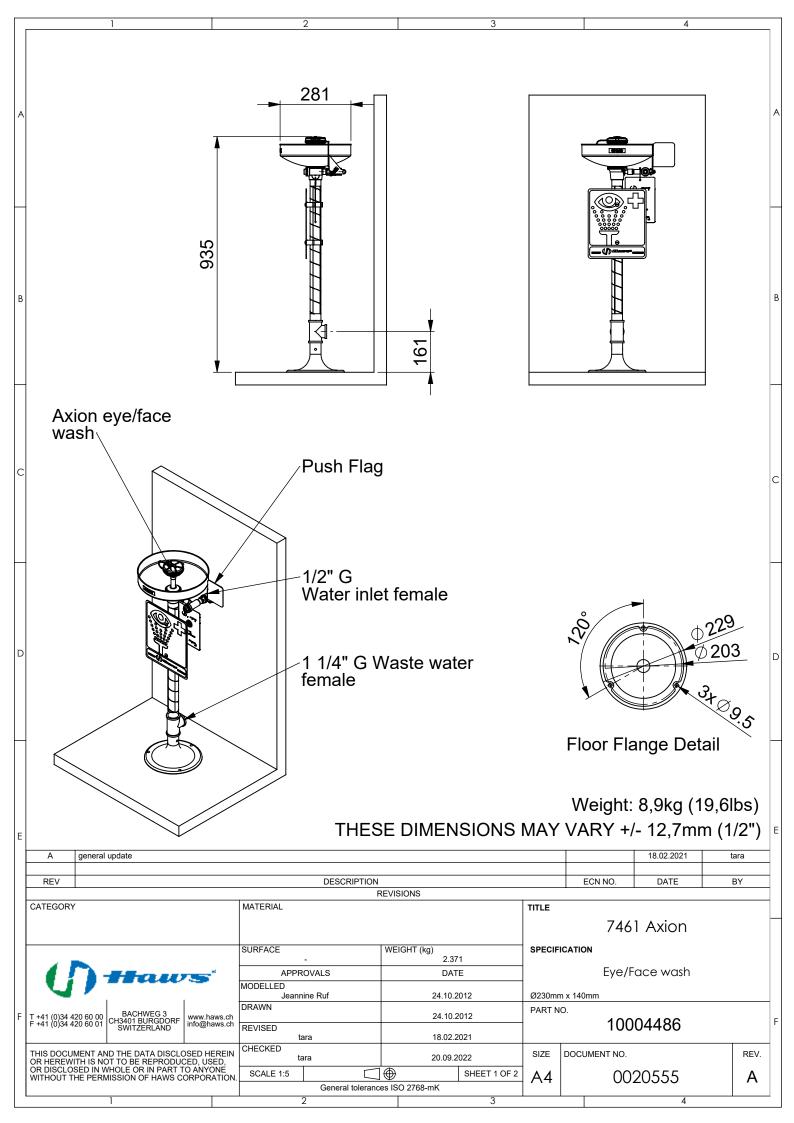

### **Technical information**

- Water flow: 14 liters/minute
- Application: indoor/outdoor
- Dimensions (H x W x D): 935 x 370 x 281 mm
- Water inlet: G 1/2"
- Water outlet: G 1 1/4"