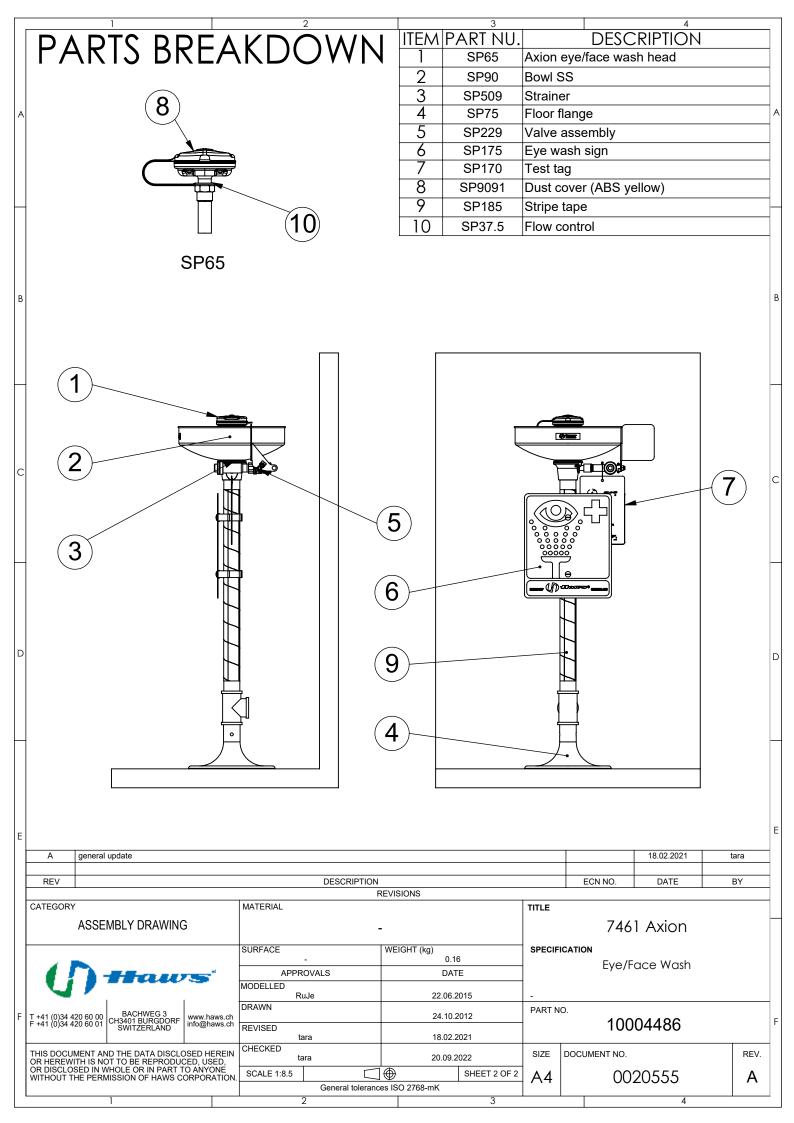

#### **AXION FACE+EYEWASH HEAD**

The patented AXION shower head with integral flow control delivers reliable a compliant water jet for rinsing eyes and face. The unique, centered AXION water jet eliminates the main issues of other eyewash systems to provide proper first aid.

### **LARGE BOWL**

The 28 cm round type 304 stainless steel receptor is resistant to damage from alkaline, salt solutions, most acids and sun damage.

## **HIGH QUALITY**

Valve is designed to make the flushing of fluid occur with the push of a stainless steel flag, and is equipped with a stainless steel ball and stem to provide added protection against corrosion and breakage.

### **ROBUST CONSTRUCTION**

This eyewash is a rugged unit constructed of stainless steel bowl, 1 1/4" hot-dipped galvanized steel pipe, fittings and powder-coated cast-iron flange.