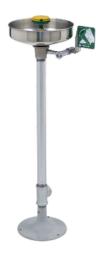

# model 7461 AXION

Pedestal mount eyewash - stainless steel bowl

## **APPLICATIONS**

The Haws eyewash model 7461 AXION is the optimal solution for industrial applications where high corrosion resistance is required. It complies to the standards EN 15154-2 and ANSI Z358.1. The stainless steel bowl makes this permanently installed face+eye wash corrosion resistant and very rugged. The patented AXION shower head delivers reliable a compliant water jet for rinsing simultaneously eyes and face. The unique, centered AXION water jet eliminates the main issues of other eyewash systems to provide proper first aid.