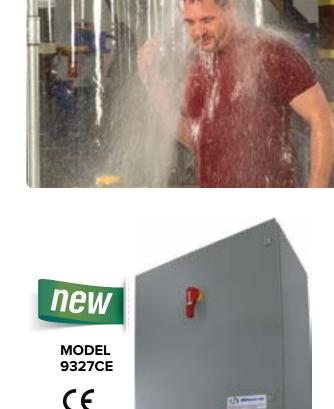

## Instantaneous Water Heaters Ensure 15-minute Emergency Shower and Eyewash Flush

Ensuring that emergency showers and eyewash stations are used correctly is a critical aspect of workplace employee safety. Haws®' new Instantaneous Heaters provide tepid water for emergency showers and eyewash stations to ensure employees can use them safely and effectively for the full 15-minute requirement.

#### **MODEL 9327CE**