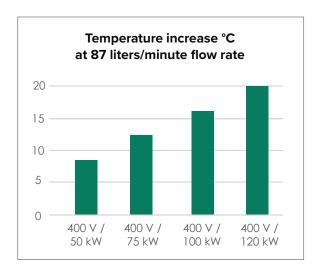

- **Endless Tepid Water:** Victims will stay the required 15-minutes in the water flow, with no risk to become hypothermic.
- Energy Saving: The instantaneous water heater only consumes power when actively heating water to reduce unnecessary energy use.
- Save Money: Water is heated on-demand to reduce continuous heating thereby reducing maintenance costs over alternative stand-by systems.
- Minimize Legionella Risk: No standing tepid water in the system reduces the legionella risk and increases hygiene.
- Space Saving: Compared to other solutions, the footprint is minimal with no boilers, pumps, or tepid water loop needed.
   The instantaneous heater is wall-mounted above or nearby the emergency equipment to free-up floor space.
- Save Time: The instantaneous water heater requires only a
  power cable to easily integrate into existing setups. There are
  no valves, pumps or other additional features needed.
- Reliable Operation: Unit maintains consistent water temperature during use without the need for valves, pumps, or additional features.
- Compliant to International Standards: The instantaneous water heater meets the CE standard and is suitable for use with eye wash stations and emergency showers according to EN 15154 and ANSI.Z358.