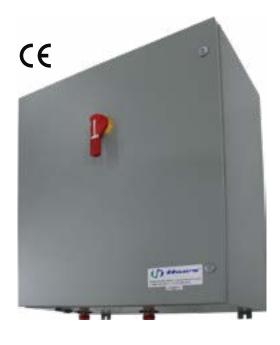

### MODEL 9326CE OUTDOOR/INDOOR INSTANTANEOUS WATER HEATER

Outdoor/indoor tankless electric water heater enclosed in a powder-coated, cold-rolled steel IP 66 rated cabinet. Designed to provide tepid water for emergency shower and eyewash equipment. CE certified.

## OUTDOOR/INDOOR INSTANTANEOUS WATER HEATER

Outdoor/indoor tankless electric water heater enclosed in a 304 or 316 stainless steel IP 66 rated cabinet. Designed to provide tepid water for emergency shower and eyewash equipment. CE certified.