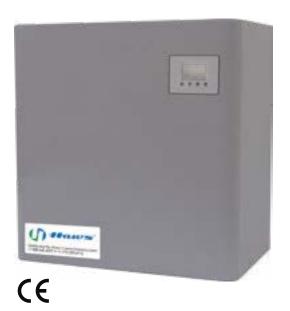

## MODEL 9321CE INDOOR INSTANTANEOUS WATER HEATER

Indoor tankless electric water heater enclosed in a powder- coated, cold-rolled steel cabinet. Designed to provide tepid water for emergency shower and eyewash equipment. CE certified.