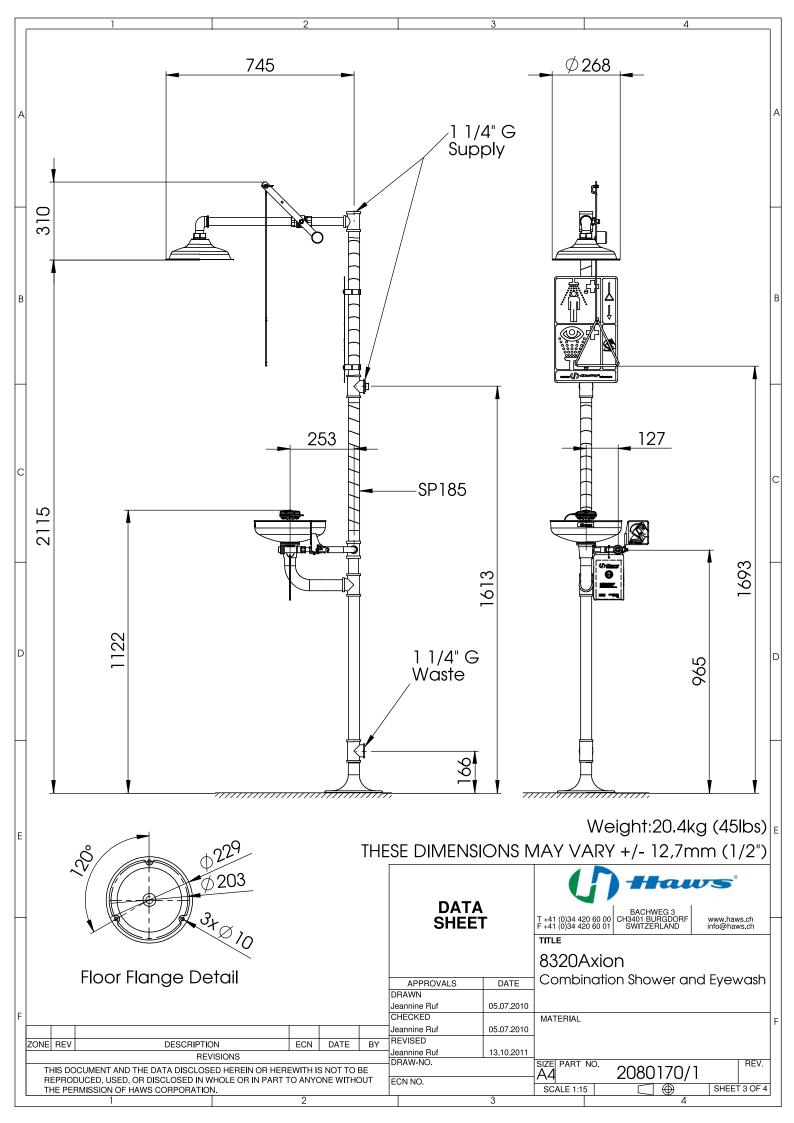

#### **Technical information**

- Water flow body shower: 76 liters/minute
- Water flow face+eye wash: 14 liters/minute
- Dimensions (H x W x D): 24296 x 365 x 860 mm
- Water inlet: G 1 1/4"
- Water outlet: G 1 1/4"

#### **ROBUST CONSTRUCTION**

This combination shower is a rugged unit constructed of 1 1/4" hotdipped galvanized steel pipe, fittings and powder-coated cast-iron flange.

#### LARGE FACE+EYEWASH BOWL

The 28 cm round green plastic receptor is resistant to damage from alkaline.