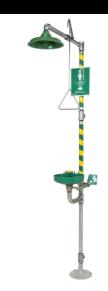

# model 8320 AXION

Freestanding Safety Shower – ABS shower head – ABS bowl

## APPLICATIONS

The Haws<sup>®</sup> combination safety shower 8320 AXION consists of an safety body shower with ABS plastic head and an eyewash station with ABS plastic bowl. It is the optimal solution for many industrial applications and complies to the standards EN 15154-1, EN 15154-2 and ANSI Z358.1. The combination safety shower 8320 AXION comprises an AXION<sup>®</sup> overhead drench shower and an AXION face+eyewash. The eyewash is activated by a push plate and delivers reliable a compliant water jet for rinsing simultaneously eyes and face. The AXION nozzle of the drench shower is activated by a pull-down handle and delivers a soft and homogenous flow across the entire footprint. The unique AXION system eliminates the main issues of other safety showers and eyewash systems to provide proper first aid.