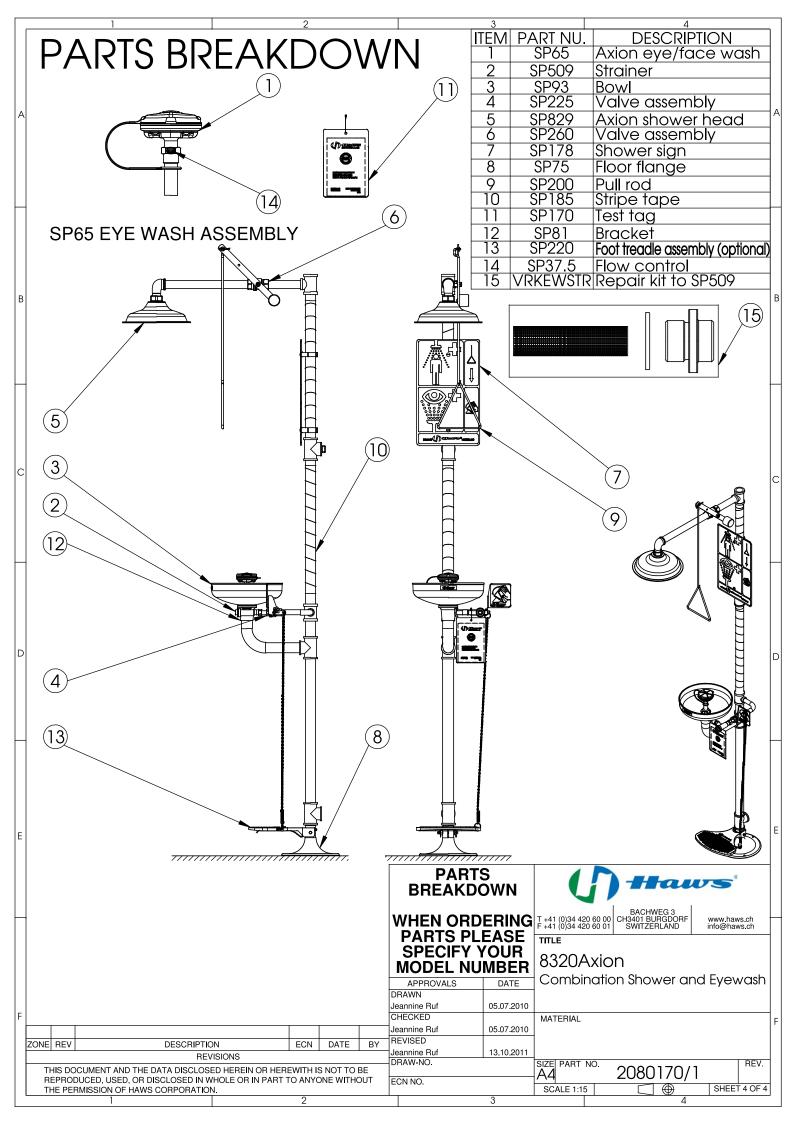

#### Characteristics

- Pre-built and water/pressure tested
- Increased safety due to AXION face+eyewash head, AXION shower nozzle and integral flow control
- Durable resistant 28 cm green ABS plastic bowl
- Durable 28 cm green ABS plastic shower head
- Reliable chrome-plated brass stay-open ball valves with stainless steel ball and stem
- Chrome-plated brass in-line mesh strainer to prevent debris from reaching the eyewash
- 1 1/4" hot-dipped galvanized steel pipe and fittings
- Powder-coated cast-iron 23 cm diameter floor flange
- Including universal safety sign
- Wide range of options for adapting to on-site requirements