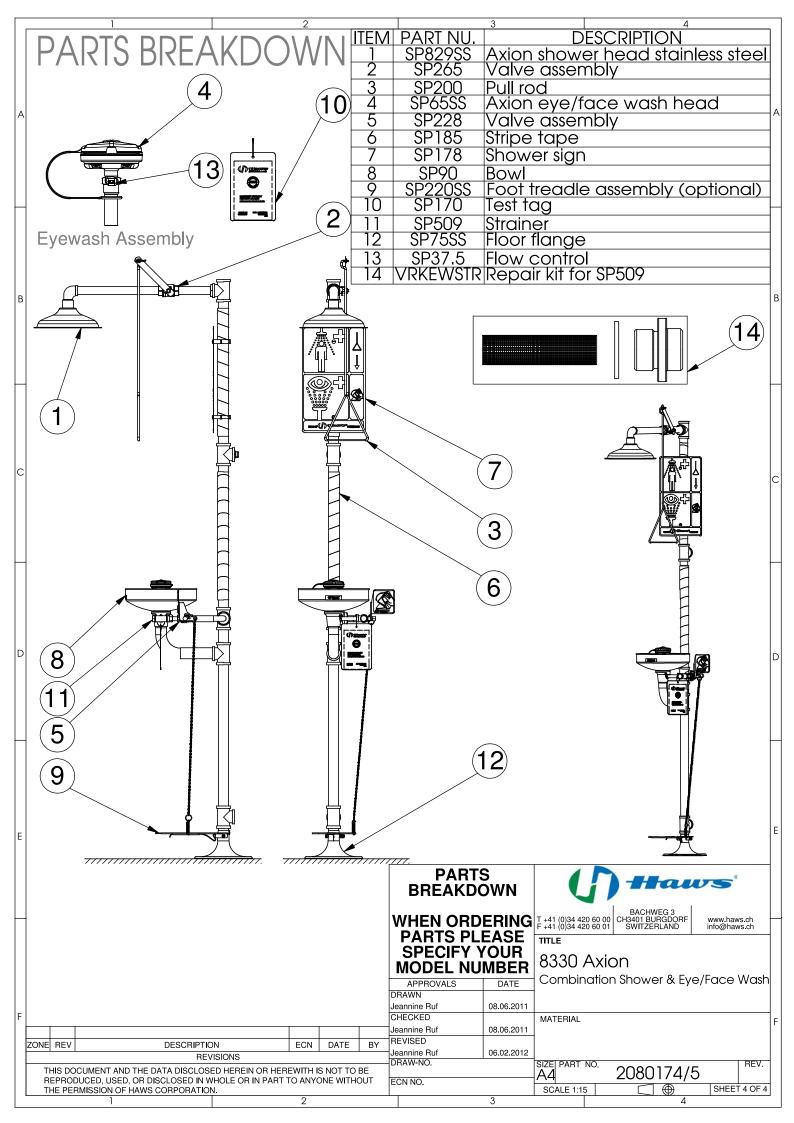

## AXION FACE+EYE WASH HEAD

The patented AXION<sup>®</sup> shower head with integral flow control delivers reliable a compliant water jet for rinsing eyes and face. The unique, centered AXION water jet eliminates the main issues of other eye wash systems to provide proper first aid.

#### AXION BODY SHOWER NOZZLE

The hydrodynamic designed AXION nozzle of the drench shower delivers a soft and homogenous flow across the entire footprint for highly efficient flushing of the entire body.

## OPTIONS

- Stainless steel foot control unit SP220SS for hands-free operation of the eyewash.
- Emergency alarm system EU 9001.230V.DPDT with amber flashing light and alarm horn at 90 db.
- Stainless steel dust cover model 9102 protects the AXION eyewash head as well as the bowl.
- Privacy curtain model EU 9037 provides shower privacy for removal of contaminated clothing.
- Numerous solutions for the supply of tepid water