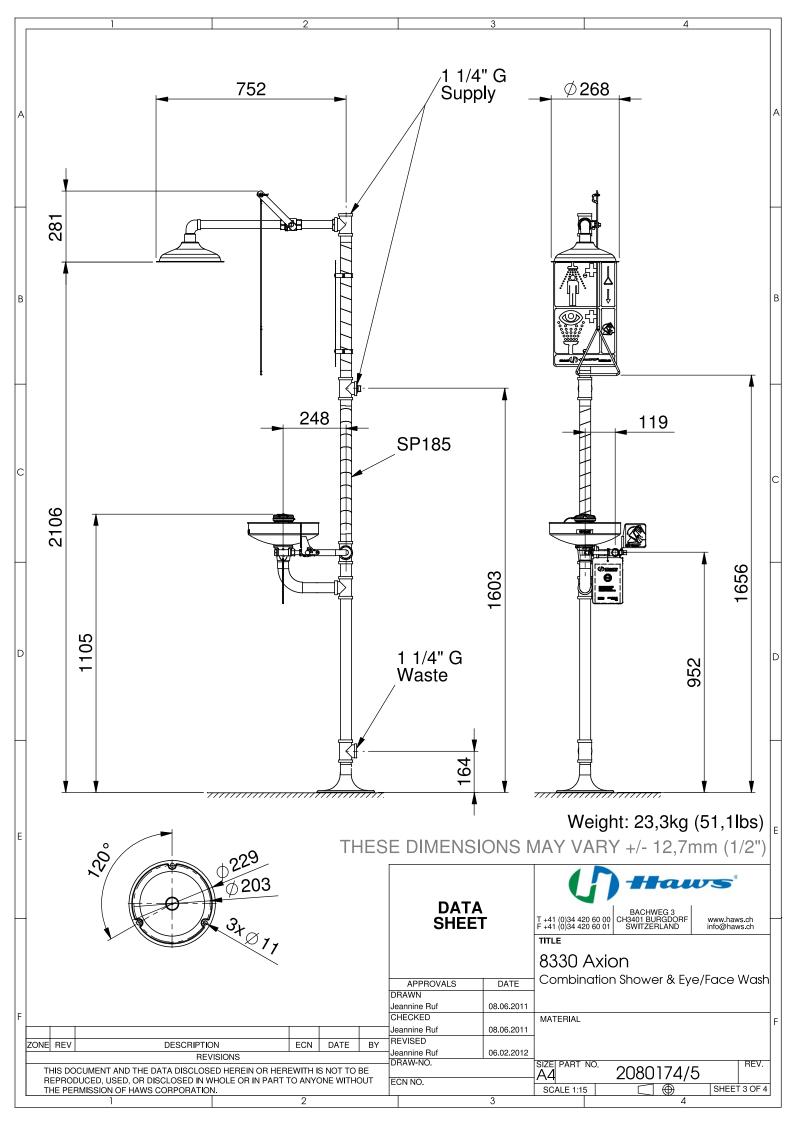

## **Technical information**

- Water flow body shower: 76 liters/minute
- Water flow face+eye wash: 14 liters/minute
- Dimensions (H x W x D): 2410 x 351 x 872 mm
- Water inlet: G 1 1/4" / Water outlet: G 1 1/4"