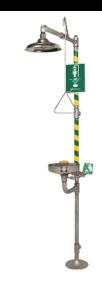

# model 8330 AXION

Freestanding Emergency Shower – all stainless steel

## **APPLICATIONS**

The Haws® all stainless steel combination emergency shower 8330 AXION consists of an emergency body shower with stainless steel head and an eyewash station with stainless steel bowl. It complies to the standards EN 15154-1, EN 15154-2 and ANSI Z358.1 and is the optimal solution for industrial applications where highest corrosion resistance is required. All components are made of stainless steel and makes this freestanding combination shower extremely corrosion resistant and very rugged.

The combination emergency shower 8330 AXION comprises an AXION® overhead drench shower and an AXION face+eyewash. The eyewash is activated by a push plate and delivers reliable a compliant water jet for rinsing simultaneously eyes and face. The AXION nozzle of the drench shower is activated by a pull-down handle and delivers a soft and homogenous flow across the entire footprint. The unique AXION system eliminates the main issues of other emergency shower and eyewash systems to provide proper first aid.