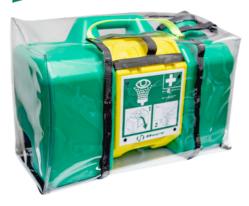

## **SPECIFICATIONS**

The Haws **Dust Cover 9128** (item number: 10010543) is designed to protect the **Haws 7501 Portable Eyewash\*** from dust, dirt, and airborne particles. By covering the entire unit, it helps keep the eyewash clean and ready for use—especially in environments with high levels of dust or general contamination.

Made from clear, heavy-duty vinyl, the cover enables quick visual inspection without removal. Its secure fit and tool-free installation make it a smart addition wherever cleanliness and operational readiness are critical.