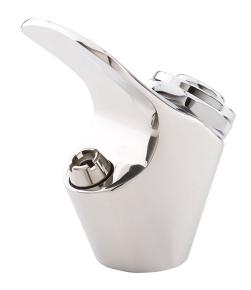

#### **BUBBLER VALVE**

Polished stainless steel cartridge valve which allows for top access stream adjustment as well as cartridge and strainer access, and is designed with a shielded, anti-squirt orifice that provides a steady sanitary source of water.

# **SPECIFICATIONS**

Model 5010SS is a polished stainless steel push button bubbler valve with pressure compensating adjustable stream regulation and shielded sanitary nozzle design.