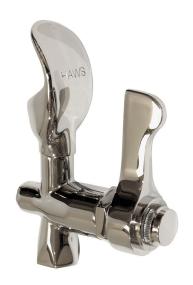

#### VALVE

Polished chrome-plated, lead-free brass, lever handle self-closing valve features screwdriver adjustment stream control.

#### **BUBBLER HEAD**

Polished chrome-plated brass bubbler head is equipped with a shielded, anti-squirt orifice that provides a steady sanitary source of water.

### SPECIFICATIONS

Model 5060LF bubbler valve shall include a polished chrome-plated brass lever handle valve with adjustable stream capabilities, polished chrome-plated brass bubbler head, and 1/2" IPS inlet.