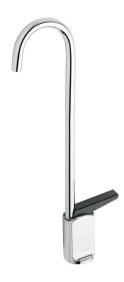

# model EU-5551

Sink Faucet

## **SPECIFICATIONS**

Model 5551 is a self-closing, cold-water gooseneck glassfiller faucet with push-lever operation and polished chrome-plated brass finish, and 3/8" IPS inlet. Mounting hardware not included.