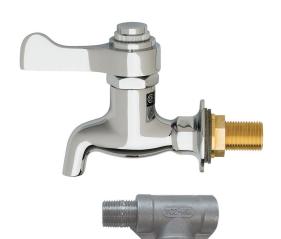

#### **FAUCET**

Polished chrome-plated lead free faucet uses self-closing action with a plain bib for a dependable source of water.

### **SPECIFICATIONS**

Model 6250LF bib faucet is for use on some Haws pedestal fountains shall include a polished chrome-plated brass lever handle valve with integral mounting flange, mounting hardware and fittings, and 1/2" IPS inlet.