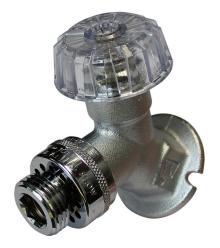

#### FAUCET

Chrome-plated brass stay open faucet uses a 3/4" (1.9 cm) hose end that is protected with a vacuum breaker to provide a dependable source of water.

#### SPECIFICATIONS

Model 6275 compression hose bib faucet is designed to activate through a turn knob on the top of the unit. Connection is 3/4" male hose thread x 1/2" IPS inlet.