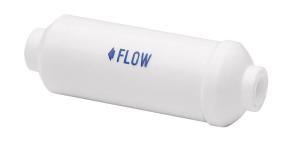

## SPECIFICATIONS

Water Filter

Haws model 6425 Activated Carbon granule filter removes chlorine taste and odor, and water born sediment. Polypropylene filter housing is 2" (5.1 cm) in diameter by 6" (15.2 cm) long, 3/8" NPTF inlet and outlet. Rated for .5 gpm (1.9 L), this filter protects the water flow for one bubbler, two filters are required for Hi-Low, dual-height or multi-bubbler drinking fountains.Haws manufactures drinking fountains, electric water coolers and electric drinking fountains to be lead-free by all known definitions including ANSI/NSF Standard 61, Section 9, California Proposition 65 and the Federal Safe Drinking Water Act.