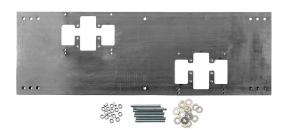

#### MOUNTING

3/16" (.47 cm) steel pre-drilled and threaded mounting plate along with all-thread studs

#### **SPECIFICATIONS**

Model 6700.4 'Hi-Lo' universal mounting plate shall include a 3/16" (.47 cm) steel pre-drilled and threaded mounting plate along with all-thread studs, nuts, and washers for use with many Haws dual bubbler fountains