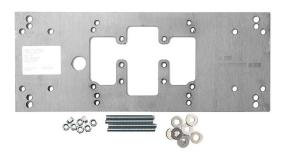

#### MOUNTING

3/16" (.47 cm) steel pre-drilled and threaded mounting plate along with all-thread studs

### **SPECIFICATIONS**

Model 6700 universal mounting plate shall include a 3/16" (.47 cm) steel pre-drilled and threaded mounting plate along with all-thread studs, nuts, and washers for use with many Haws single bubbler fountains.