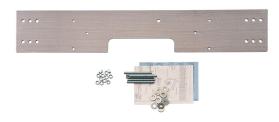

## **SPECIFICATIONS**

Model 6710 mounting plate shall include a 1/4" (.6 cm) steel pre-drilled and threaded mounting plate along with all-thread studs, nuts, and washers.