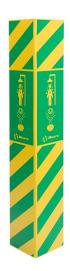

## **SPECIFICATIONS**

Model 9020 ABS plastic 3-sided sign is for use on Haws combination shower and eyewash units. This large yellow ABS plastic sign with Safety Green printed stripes is visible from multiple directions. Features universal pictorial of an emergency shower and eyewash. It can be mounted on a wall for 2 way visibility, or on a shower upright for 3 sided visibility. To be used only on combination shower and eyewash units.