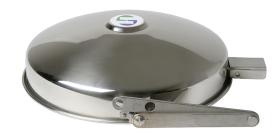

#### CONSTRUCTION

Made of stainless steel, the cover and linkage resist corrosion and provides long life.

#### **PROTECTION**

Stainless steel dust cover protects eye/face wash as well as bowl from airborne contaminants and dust assuring optimal safety for the user.

## **SPECIFICATIONS**

Model 9102 stainless steel dust cover assembly with stainless steel mounting hardware.