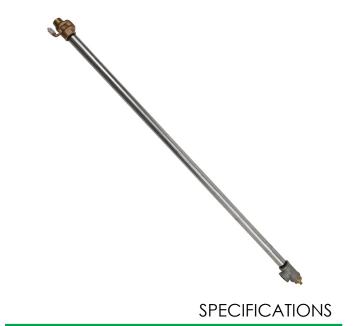

## OPTIONS

Valve Repair Kit: Model VRKM81A valve repair kit for Model MK81A freeze-proof valve.

For more information, visit www.hawsco.com or call (888) 640-4297.

Model MK81A is a special freeze-protected valve that drains water from Model 8300FP combination shower/eyewash after closing to prevent freezing. 1-1/4" MIPS inlet. Standard sizes are 60" and 78" (152.4 and 198.1 cm) for bury depths of 24" and 42" (61 and 106.7 cm) respectively. Servicing Instructions: For replacement of damaged parts, order the VRKMK81A repair kit which includes packing, stuffing box, stuffing box nut, spring and plunger assembly with four O-rings.