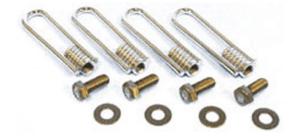

#### **SPECIFICATIONS**

Model MTG.3501 is four 6" (15.2 cm) galvanized steel anchors along with four 5/8" x 1-1/2" (1.6 x 3.8 cm) stainless steel bolts and stainless steel washers. Available for use on heavy-duty 3500 series pedestal fountains.