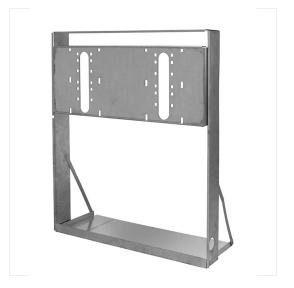

### CONSTRUCTION

Constructed of heavy gauge galvanized steel, this frame provides the needed support for Haws 'Hi-Lo' drinking fountains along with added corrosion resistance for long life.

#### MOUNTING

Normally mounted in advance, this frame allows for precise mounting and superior finish when asthetics is a must.

## **SPECIFICATIONS**

Model MTGFR.LG "Hi-Lo" mounting frame is made of heavy gauge galvanized steel with pre-punched mounting holes and is used with Haws dual bubbler electric fountains.