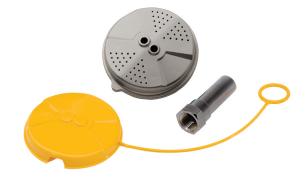

#### **SPECIFICATIONS**

Model SP65SS AXION® MSR stainless steel eye/face wash head shall include inverted directional flow with laminar flow and an integral 3.7 gpm (14 L) flow control, along with a yellow plastic pop-off dust cover. (Not for use with freeze protected models)