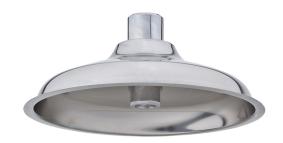

#### **SHOWER HEAD**

AXION® MSR stainless steel showerhead uses a hydrodynamic design to give equal distribution of water throughout the entire footprint of flow.

# **SPECIFICATIONS**

Model SP829HPS AXION® MSR hydrodynamic designed polished stainless steel showerhead with 20 gpm (75.7 L) flow control and 1" NPT inlet.