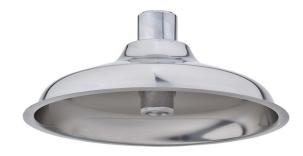

### SHOWER HEAD

AXION® MSR stainless steel showerhead uses a hydrodynamic design to give equal distribution of water throughout the entire footprint of flow.

## SPECIFICATIONS

Model SP829SS AXION® MSR hydrodynamic designed stainless steel showerhead with 20 gpm (75.7 L) flow control and 1" NPT inlet.