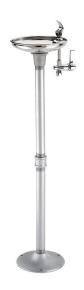

# model EU-3482

Pedestal Fountain

#### CONSTRUCTION

Stainless steel basin with a high-polished finish compliments almost any setting, and it also resists stains and corrosion.

## **SPECIFICATIONS**

Model 3482 pedestal drinking fountain shall include a polished stainless steel basin, polished chrome-plated brass bubbler head, polished chrome-plated brass lever valve with adjustable stream regulation, galvanized steel stanchion, 9" (22.9 cm) powder-coated steel floor flange, and 1/2" NPT inlet.