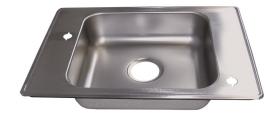

# model EU-4210

Deck Sink

#### **SPECIFICATIONS**

Model 4210 deck mounted sink shall include a Type 304 Stainless Steel satin-finish, 18 gauge stainless steel basin with integral rim and 25" x 17" x 5" (63.5 x 43.2 x 12.7 cm) deep dimensions and barrier-free capabilities when installation guidelines are followed, and two cross-slotted holes to accept faucets.